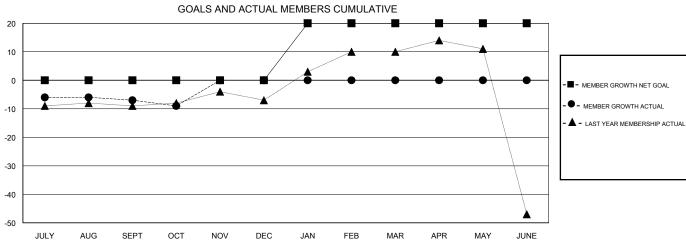

## GMT: GREGORY GILLIAM LOCATION MISSOURI Members

| Clubs                 |               |           |               | Members               |                           |                         |                                              |
|-----------------------|---------------|-----------|---------------|-----------------------|---------------------------|-------------------------|----------------------------------------------|
| RESULTS FOR 2018-2019 |               |           |               | RESULTS FOR 2018-2019 |                           |                         |                                              |
| QUARTER               | NEW CLUB GOAL | NEW CLUBS | DROPPED CLUBS | QUARTER               | MEMBER GROWTH NET<br>GOAL | MEMBER GROWTH<br>ACTUAL | DROPPED MEMBERS ACTUAL (including transfers) |
| JULY/AUG/SEPT         | 0             | 0         | 0             | JULY/AUG/SEPT         | 0                         | 32                      | 29                                           |
| OCT/NOV/DEC           | 0             | 0         | 0             | OCT/NOV/DEC           | 0                         | 4                       | 6                                            |
| JAN/FEB/MAR           | 1             | 0         | 0             | JAN/FEB/MAR           | 20                        | 0                       | 0                                            |
| APR/MAY/JUNE          | 0             | 0         | 0             | APR/MAY/JUNE          | 0                         | 0                       | 0                                            |